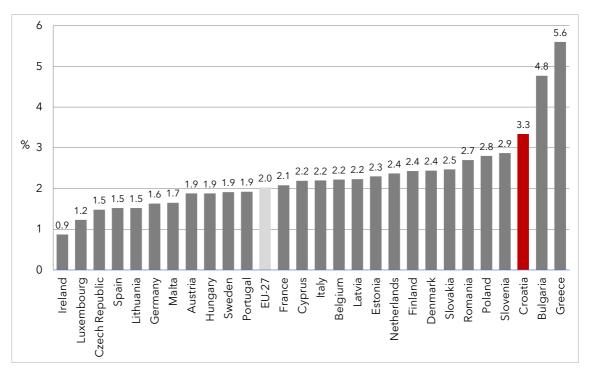

Source: Eurostat, https://doi.org/10.2908/ENV\_AC\_TAX (accessed on 3 July 2024)

If we observe the share of total environmental taxes in GDP by individual EU member states, we can notice geographical trends where countries in the south and east such as Grece, Bulgaria and Croatia have slightly higher relative shares of environmental taxes in GDP compared to countries in the west and north such as Ireland and Luxembourg (Graphs 2a and 2b). With its 3.3% share in GDP, Croatia is highlighted as one of the countries with the highest share of revenues from environmental taxes in the EU, surpassed only by Greece (5.6%) and Bulgaria (4.8%).<sup>2</sup> In addition, if we compare the trends in the share of revenues from environmental taxes in GDP, we notice that in Croatia this share has been increasing, while at the EU level it dropped from 2.6% in 1995 to 2.0% in 2022.

**Graph 2.** Overview of share of revenues from environmental taxes in GDP and in total tax revenues by EU country in 2022

a) Share of environmental taxes in GDP in EU countries in 2022

#### b) Share of environmental taxes in GDP for EU countries in 2022