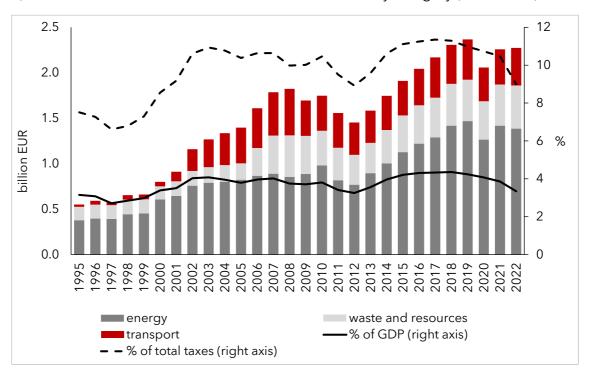

## Dynamics and structure of environmental taxes in Croatia and the European Union

The latest Eurostat data shows that total revenues from environmental taxes in Croatia increased from EUR 0.6 billion in 1995 to EUR 2.3 billion in 2022 (Graph 1a), which equals an average annual growth rate of 5.8%. The majority of this amount is accounted for by taxes on energy products, while taxes on transport, pollution and natural resources contribute to only a smaller share (Graph 1c).

If we analyse individual categories of revenues, we observe that revenues from taxes on energy products increased from EUR 0.3 billion in 1995 to EUR 1.4 billion in 2022, growing at an annual rate of 5.4%. The same average annual growth rate has been recorded by taxes on pollution and natural resources, increasing from EUR 0.1 billion to EUR 0.5 billion. However, the most impressive growth rate has been recorded in the category taxes on transport, which has been growing by 14.9% per year on average, increasing from EUR 25.2 million in 1995 to EUR 413.2 million in 2022.

**Graph 1.** Overview of environmental taxes and their relative indicators in Croatia and EU-27 countries

a) Croatia: Annual revenues from environmental taxes by category (1995-2022)

b) EU-27: Annual revenues from environmental taxes by category (1995-2022)

Source: Eurostat, https://doi.org/10.2908/ENV\_AC\_TAX (accessed on 3 July 2024)

If we observe the share of total environmental taxes in GDP by individual EU member states, we can notice geographical trends where countries in the south and east such as Grece, Bulgaria and Croatia have slightly higher relative shares of environmental taxes in GDP compared to countries in the west and north such as Ireland and Luxembourg (Graphs 2a and 2b). With its 3.3% share in GDP, Croatia is highlighted as one of the countries with the highest share of revenues from environmental taxes in the EU, surpassed only by Greece (5.6%) and Bulgaria (4.8%).<sup>2</sup> In addition, if we compare the trends in the share of revenues from environmental taxes in GDP, we notice that in Croatia this share has been increasing, while at the EU level it dropped from 2.6% in 1995 to 2.0% in 2022.