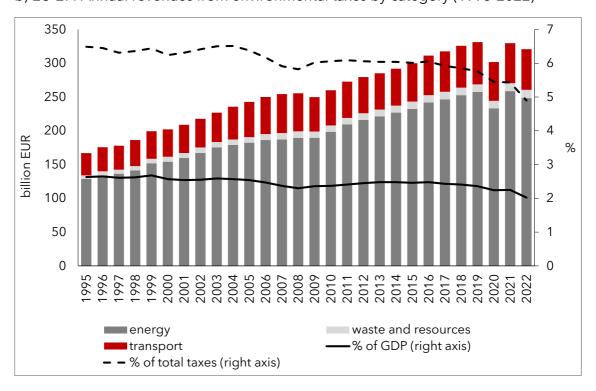

At the EU level, revenues from environmental taxes have been steadily increasing, with the years 2008 and 2020 being exceptions, when revenues decreased due to declines in economic activities caused by the financial crisis and COVID-19 pandemic respectively. In total, revenues from environmental taxes in the EU have been growing by 2.5% per year on average and increased from EUR 166.9 billion in 1995 to EUR 320.8 billion in 2022. Similar to the situation in Croatia, the majority of this growth can be attributed to taxes on energy products, which nearly doubled their revenues, from EUR 128.7 billion in 1995 to EUR 248.4 billion in 2022 (Graphs 1b and 1d).

If we observe the trends in the most recent year, 2022, and compare them to 2021, we observe that the tax revenues from energy products decreased in both cases (by 2.4% in Croatia and by 4.0% in EU). Such trends are a direct consequence of the Russian aggression against Ukraine, which led the European Council to reach an agreement on banning almost 90% of all Russian oil imports by the end of 2022 and to adopt the Regulation on reducing the EU's gas needs, which led to restrictions in the use of energy products across the EU.

**Graph 1.** Overview of environmental taxes and their relative indicators in Croatia and EU-27 countries

a) Croatia: Annual revenues from environmental taxes by category (1995-2022)

b) EU-27: Annual revenues from environmental taxes by category (1995-2022)

Source: Eurostat, https://doi.org/10.2908/ENV\_AC\_TAX (accessed on 3 July 2024)

If we observe the share of total environmental taxes in GDP by individual EU member states, we can notice geographical trends where countries in the south and east such as Grece, Bulgaria and Croatia have slightly higher relative shares of environmental taxes in GDP compared to countries in the west and north such as Ireland and Luxembourg (Graphs 2a and 2b). With its 3.3% share in GDP, Croatia is highlighted as one of the countries with the highest share of revenues from environmental taxes in the EU, surpassed only by Greece (5.6%) and Bulgaria (4.8%).<sup>2</sup> In addition, if we compare the trends in the share of revenues from environmental taxes in GDP, we notice that in Croatia this share has been increasing, while at the EU level it dropped from 2.6% in 1995 to 2.0% in 2022.