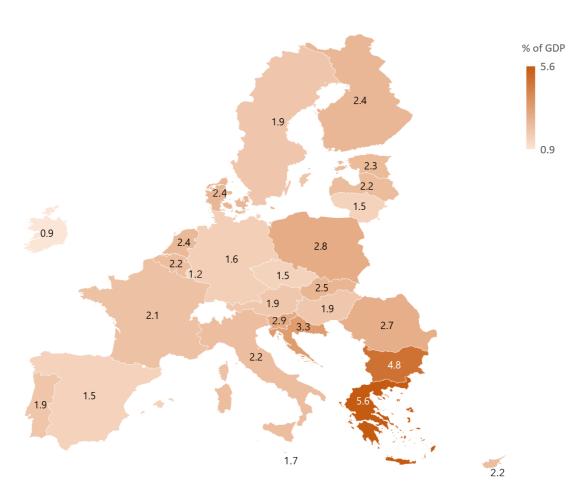

Source: Eurostat, https://doi.org/10.2908/ENV\_AC\_TAX (accessed on 3 July 2024)

If we observe the share of total environmental taxes in GDP by individual EU member states, we can notice geographical trends where countries in the south and east such as Grece, Bulgaria and Croatia have slightly higher relative shares of environmental taxes in GDP compared to countries in the west and north such as Ireland and Luxembourg (Graphs 2a and 2b). With its 3.3% share in GDP, Croatia is highlighted as one of the countries with the highest share of revenues from environmental taxes in the EU, surpassed only by Greece (5.6%) and Bulgaria (4.8%).<sup>2</sup> In addition, if we compare the trends in the share of revenues from environmental taxes in GDP, we notice that in Croatia this share has been increasing, while at the EU level it dropped from 2.6% in 1995 to 2.0% in 2022.

**Graph 2.** Overview of share of revenues from environmental taxes in GDP and in total tax revenues by EU country in 2022

a) Share of environmental taxes in GDP in EU countries in 2022