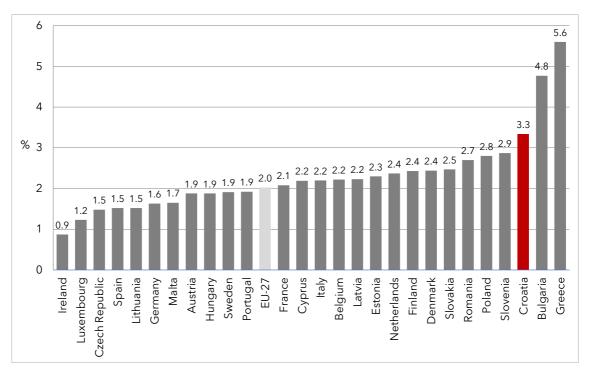

Source: Eurostat, https://doi.org/10.2908/ENV\_AC\_TAX (accessed on 3 July 2024)

If we observe the share of total environmental taxes in GDP by individual EU member states, we can notice geographical trends where countries in the south and east such as Grece, Bulgaria and Croatia have slightly higher relative shares of environmental taxes in GDP compared to countries in the west and north such as Ireland and Luxembourg (Graphs 2a and 2b). With its 3.3% share in GDP, Croatia is highlighted as one of the countries with the highest share of revenues from environmental taxes in the EU, surpassed only by Greece (5.6%) and Bulgaria (4.8%).<sup>2</sup> In addition, if we compare the trends in the share of revenues from environmental taxes in GDP, we notice that in Croatia this share has been increasing, while at the EU level it dropped from 2.6% in 1995 to 2.0% in 2022.

**Graph 2.** Overview of share of revenues from environmental taxes in GDP and in total tax revenues by EU country in 2022

a) Share of environmental taxes in GDP in EU countries in 2022