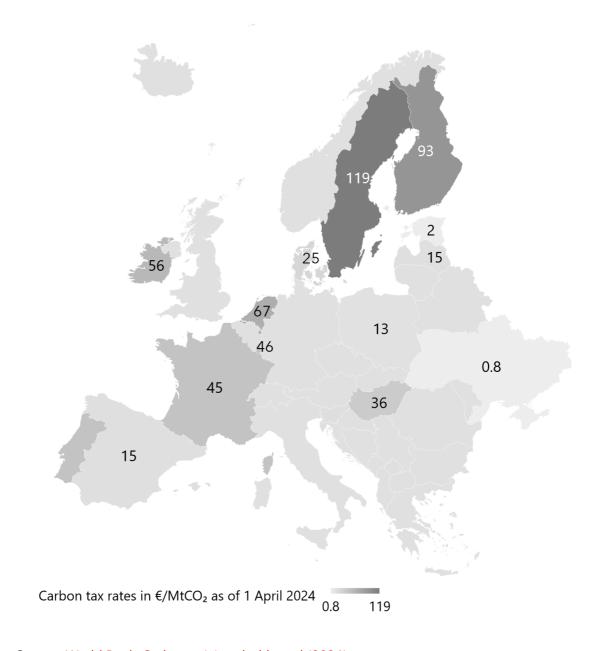

#### **Carbon tax**

Carbon tax is a fiscal measure aimed at reducing greenhouse gas emissions by charging a levy on carbon dioxide that is emitted during the process of fossil fuel combustion. Finland was the first country in the world to introduce carbon tax in 1990, followed by Sweden the following year. Their example was soon followed by other countries, including Poland, Denmark, Latvia, Slovenia, Estonia, Ireland, France, Portugal, Ukraine, Netherlands, Spain, Luxembourg and Hungary (Graph 3). The highest carbon tax rates are in force in Nordic countries, with Sweden (119 €/MtCO₂) and Finland (93 €/MtCO₂) on top, while the lowest rates are recorded in Ukraine and Estonia (both 2 €/MtCO₂), Poland (13.3 €/MtCO₂), Spain and Latvia (15 €/MtCO₂). The average carbon tax rate in the EU stands at 40 €/MtCO₂.

vulnerable households and micro-enterprises through the Social Climate Fund, while the remaining funds will be used for financing climate actions and social measures in member states.

Graph 3. Carbon tax rates in EUR per MtCO<sub>2</sub> as of 1 April 2024

Source: World Bank, Carbon pricing dashboard (2024)