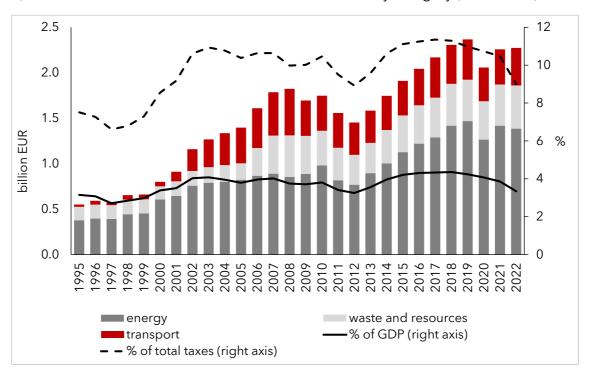

## Dynamics and structure of environmental taxes in Croatia and the European Union

The latest Eurostat data shows that total revenues from environmental taxes in Croatia increased from EUR 0.6 billion in 1995 to EUR 2.3 billion in 2022 (Graph 1a), which equals an average annual growth rate of 5.8%. The majority of this amount is accounted for by taxes on energy products, while taxes on transport, pollution and natural resources contribute to only a smaller share (Graph 1c).

If we analyse individual categories of revenues, we observe that revenues from taxes on energy products increased from EUR 0.3 billion in 1995 to EUR 1.4 billion in 2022, growing at an annual rate of 5.4%. The same average annual growth rate has been recorded by taxes on pollution and natural resources, increasing from EUR 0.1 billion to EUR 0.5 billion. However, the most impressive growth rate has been recorded in the category taxes on transport, which has been growing by 14.9% per year on average, increasing from EUR 25.2 million in 1995 to EUR 413.2 million in 2022.

**Graph 1.** Overview of environmental taxes and their relative indicators in Croatia and EU-27 countries

a) Croatia: Annual revenues from environmental taxes by category (1995-2022)

b) EU-27: Annual revenues from environmental taxes by category (1995-2022)