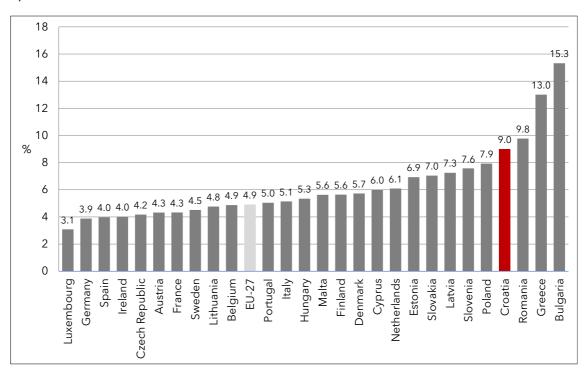

 $^2$  Information about the share of environmental taxes in total tax revenues is provided in Graph 2c.

6

period was not related to fiscal policy but rather primarily depended on levels of economic activity.

#### c) Share of environmental taxes in total tax revenues in EU countries in 2022

Source: Eurostat, https://doi.org/10.2908/ENV\_AC\_TAX (accessed on 3 July 2024)