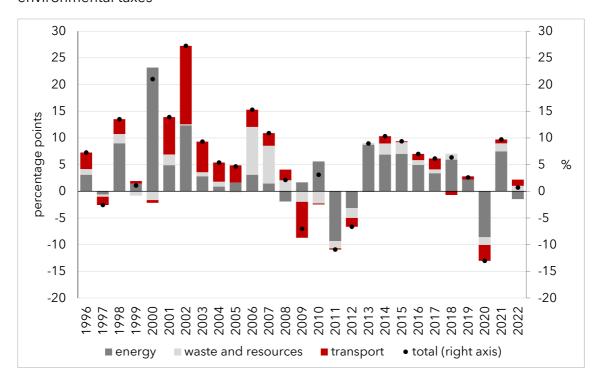

### c) Croatia: Contributions of individual categories to the annual change rates of environmental taxes

d) EU-27: Contributions of individual categories to the annual change rates of environmental taxes