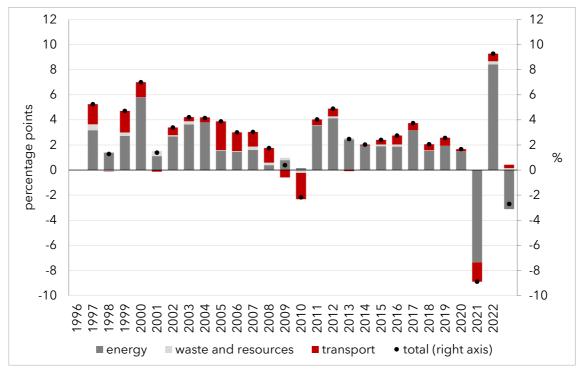

### c) Croatia: Contributions of individual categories to the annual change rates of environmental taxes

d) EU-27: Contributions of individual categories to the annual change rates of environmental taxes