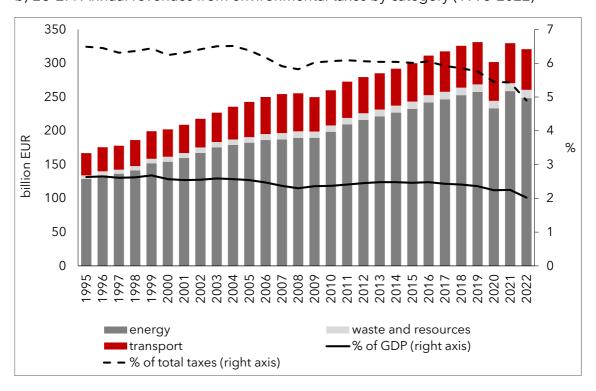

At the EU level, revenues from environmental taxes have been steadily increasing, with the years 2008 and 2020 being exceptions, when revenues decreased due to declines in economic activities caused by the financial crisis and COVID-19 pandemic respectively. In total, revenues from environmental taxes in the EU have been growing by 2.5% per year on average and increased from EUR 166.9 billion in 1995 to EUR 320.8 billion in 2022. Similar to the situation in Croatia, the majority of this growth can be attributed to taxes on energy products, which nearly doubled their revenues, from EUR 128.7 billion in 1995 to EUR 248.4 billion in 2022 (Graphs 1b and 1d).

If we observe the trends in the most recent year, 2022, and compare them to 2021, we observe that the tax revenues from energy products decreased in both cases (by 2.4% in Croatia and by 4.0% in EU). Such trends are a direct consequence of the Russian aggression against Ukraine, which led the European Council to reach an agreement on banning almost 90% of all Russian oil imports by the end of 2022 and to adopt the Regulation on reducing the EU's gas needs, which led to restrictions in the use of energy products across the EU.

**Graph 1.** Overview of environmental taxes and their relative indicators in Croatia and EU-27 countries

a) Croatia: Annual revenues from environmental taxes by category (1995-2022)

b) EU-27: Annual revenues from environmental taxes by category (1995-2022)